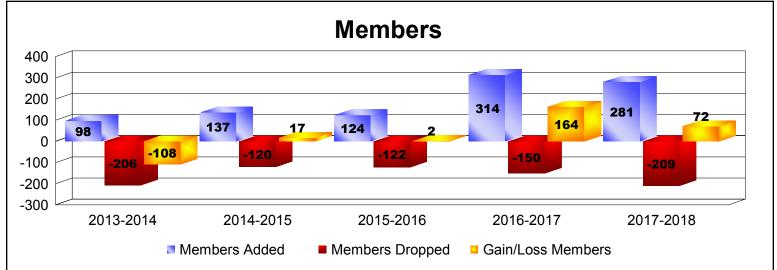

District F 1 As of June 2018 Cumulative

| Year      | New<br>Clubs | Dropped<br>Clubs | Gain/<br>Loss<br>Clubs | New<br>Members | Charter<br>Members | Reinstate<br>Members | Transfer<br>Members | Total<br>Member<br>Added | Total<br>Members<br>Dropped | Gain/<br>Loss<br>Members |
|-----------|--------------|------------------|------------------------|----------------|--------------------|----------------------|---------------------|--------------------------|-----------------------------|--------------------------|
| 2013-2014 | 0            | -4               | -4                     | 88             | 5                  | 3                    | 2                   | 98                       | -206                        | -108                     |
| 2014-2015 | 1            | 0                | 1                      | 65             | 43                 | 25                   | 4                   | 137                      | -120                        | 17                       |
| 2015-2016 | 0            | -1               | -1                     | 101            | 7                  | 8                    | 8                   | 124                      | -122                        | 2                        |
| 2016-2017 | 0            | -1               | -1                     | 303            | 1                  | 5                    | 5                   | 314                      | -150                        | 164                      |
| 2017-2018 | 4            | -1               | 3                      | 137            | 118                | 23                   | 3                   | 281                      | -209                        | 72                       |
| Average   | 1            | -1               | 0                      | 139            | 35                 | 13                   | 4                   | 191                      | -161                        | 29                       |