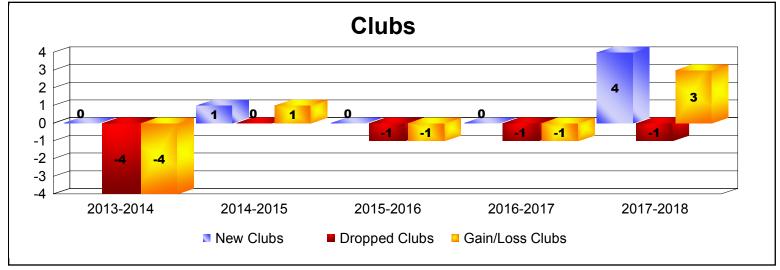

District F 1 As of June 2018 Cumulative

| Year      | New<br>Clubs | Dropped<br>Clubs | Gain/<br>Loss<br>Clubs | New<br>Members | Charter<br>Members | Reinstate<br>Members | Transfer<br>Members | Total<br>Member<br>Added | Total<br>Members<br>Dropped | Gain/<br>Loss<br>Members |
|-----------|--------------|------------------|------------------------|----------------|--------------------|----------------------|---------------------|--------------------------|-----------------------------|--------------------------|
| 2013-2014 | 0            | -4               | -4                     | 88             | 5                  | 3                    | 2                   | 98                       | -206                        | -108                     |
| 2014-2015 | 1            | 0                | 1                      | 65             | 43                 | 25                   | 4                   | 137                      | -120                        | 17                       |
| 2015-2016 | 0            | -1               | -1                     | 101            | 7                  | 8                    | 8                   | 124                      | -122                        | 2                        |
| 2016-2017 | 0            | -1               | -1                     | 303            | 1                  | 5                    | 5                   | 314                      | -150                        | 164                      |
| 2017-2018 | 4            | -1               | 3                      | 137            | 118                | 23                   | 3                   | 281                      | -209                        | 72                       |
| Average   | 1            | -1               | 0                      | 139            | 35                 | 13                   | 4                   | 191                      | -161                        | 29                       |